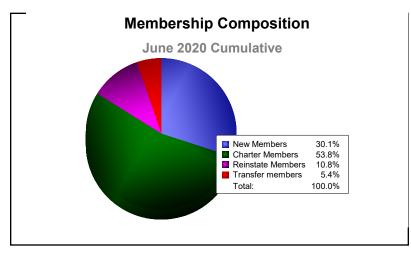

| -88                         | 214                      |
| 2018-2019 | 2            | -1               | 1                      | 56             | 56                 | 24                   | 2                   | 138                      | -319                        | -181                     |
| 2019-2020 | 2            | 0                | 2                      | 28             | 50                 | 10                   | 5                   | 93                       | -151                        | -58                      |
| Average   | 1            | 0                | 1                      | 115            | 36                 | 10                   | 3                   | 165                      | -168                        | -3                       |









MBR0065 Page 2 of 2 7/7/2020 3:49:03AM