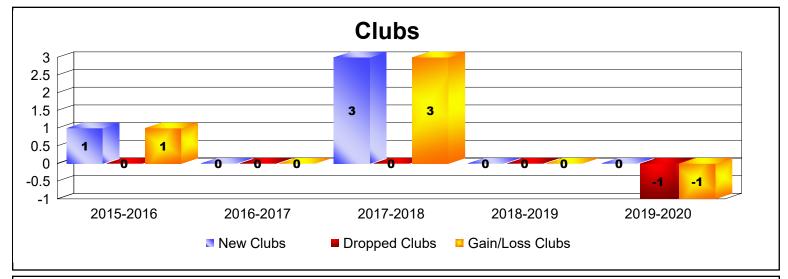

| Year      | New<br>Clubs | Dropped<br>Clubs | Gain/<br>Loss<br>Clubs | New<br>Members | Charter<br>Members | Reinstate<br>Members | Transfer<br>Members | Total<br>Member<br>Added | Total<br>Members<br>Dropped | Gain/<br>Loss<br>Members |
|-----------|--------------|------------------|------------------------|----------------|--------------------|----------------------|---------------------|--------------------------|-----------------------------|--------------------------|
| 2015-2016 | 1            | 0                | 1                      | 37             | 23                 | 14                   | 0                   | 74                       | -63                         | 11                       |
| 2016-2017 | 0            | 0                | 0                      | 150            | 1                  | 3                    | 2                   | 156                      | -72                         | 84                       |
| 2017-2018 | 3            | 0                | 3                      | 185            | 76                 | 0                    | 16                  | 277                      | -142                        | 135                      |
| 2018-2019 | 0            | 0                | 0                      | 53             | 2                  | 3                    | 4                   | 62                       | -143                        | -81                      |
| 2019-2020 | 0            | -1               | -1                     | 26             | 1                  | 3                    | 4                   | 34                       | -77                         | -43                      |
| Average   | 1            | 0                | 1                      | 90             | 21                 | 5                    | 5                   | 121                      | -99                         | 21                       |