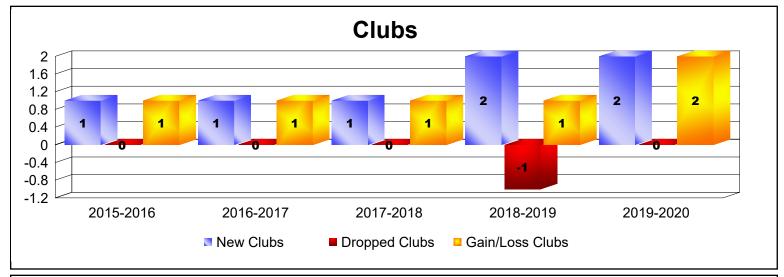

MBR0065 Page 1 of 2 7/7/2020 3:49:03AM

| Year      | New<br>Clubs | Dropped<br>Clubs | Gain/<br>Loss<br>Clubs | New<br>Members | Charter<br>Members | Reinstate<br>Members | Transfer<br>Members | Total<br>Member<br>Added | Total<br>Members<br>Dropped | Gain/<br>Loss<br>Members |
|-----------|--------------|------------------|------------------------|----------------|--------------------|----------------------|---------------------|--------------------------|-----------------------------|--------------------------|
| 2015-2016 | 1            | 0                | 1                      | 82             | 21                 | 4                    | 0                   | 107                      | -108                        | -1                       |
| 2016-2017 | 1            | 0                | 1                      | 138            | 29                 | 6                    | 10                  | 183                      | -172                        | 11                       |
| 2017-2018 | 1            | 0                | 1                      | 272            | 24                 | 6                    | 0                   | 302                      | -88                         | 214                      |
| 2018-2019 | 2            | -1               | 1                      | 56             | 56                 | 24                   | 2                   | 138                      | -319                        | -181                     |
| 2019-2020 | 2            | 0                | 2                      | 28             | 50                 | 10                   | 5                   | 93                       | -151                        | -58                      |
| Average   | 1            | 0                | 1                      | 115            | 36                 | 10                   | 3                   | 165                      | -168                        | -3                       |