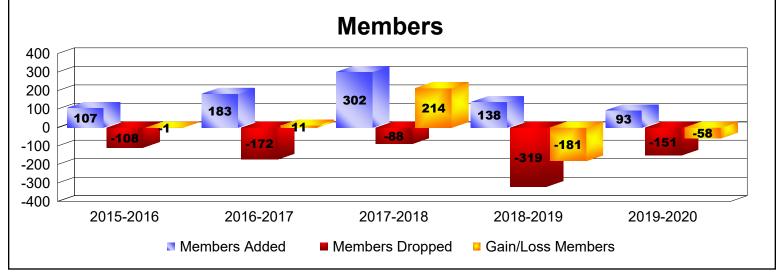

MBR0065 Page 1 of 2 7/7/2020 3:49:03AM

| Year      | New<br>Clubs | Dropped<br>Clubs | Gain/<br>Loss<br>Clubs | New<br>Members | Charter<br>Members | Reinstate<br>Members | Transfer<br>Members | Total<br>Member<br>Added | Total<br>Members<br>Dropped | Gain/<br>Loss<br>Members |
|-----------|--------------|------------------|------------------------|----------------|--------------------|----------------------|---------------------|--------------------------|-----------------------------|--------------------------|
| 2015-2016 | 1            | 0                | 1                      | 82             | 21                 | 4                    | 0                   | 107                      | -108                        | -1                       |
| 2016-2017 | 1            | 0                | 1                      | 138            | 29                 | 6                    | 10                  | 183                      | -172                        | 11                       |
| 2017-2018 | 1            | 0                | 1                      | 272            | 24                 | 6                    | 0                   | 302                      | -88                         | 214                      |
| 2018-2019 | 2            | -1               | 1                      | 56             | 56                 | 24                   | 2                   | 138                      | -319                        | -181                     |
| 2019-2020 | 2            | 0                | 2                      | 28             | 50                 | 10                   | 5                   | 93                       | -151                        | -58                      |
| Average   | 1            | 0                | 1                      | 115            | 36                 | 10                   | 3                   | 165                      | -168                        | -3                       |