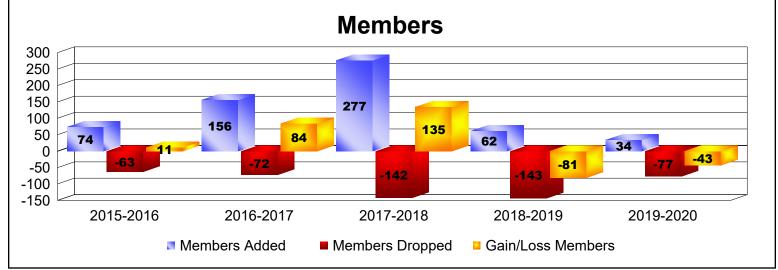

| Year      | New<br>Clubs | Dropped<br>Clubs | Gain/<br>Loss<br>Clubs | New<br>Members | Charter<br>Members | Reinstate<br>Members | Transfer<br>Members | Total<br>Member<br>Added | Total<br>Members<br>Dropped | Gain/<br>Loss<br>Members |
|-----------|--------------|------------------|------------------------|----------------|--------------------|----------------------|---------------------|--------------------------|-----------------------------|--------------------------|
| 2015-2016 | 1            | 0                | 1                      | 37             | 23                 | 14                   | 0                   | 74                       | -63                         | 11                       |
| 2016-2017 | 0            | 0                | 0                      | 150            | 1                  | 3                    | 2                   | 156                      | -72                         | 84                       |
| 2017-2018 | 3            | 0                | 3                      | 185            | 76                 | 0                    | 16                  | 277                      | -142                        | 135                      |
| 2018-2019 | 0            | 0                | 0                      | 53             | 2                  | 3                    | 4                   | 62                       | -143                        | -81                      |
| 2019-2020 | 0            | -1               | -1                     | 26             | 1                  | 3                    | 4                   | 34                       | -77                         | -43                      |
| Average   | 1            | 0                | 1                      | 90             | 21                 | 5                    | 5                   | 121                      | -99                         | 21                       |